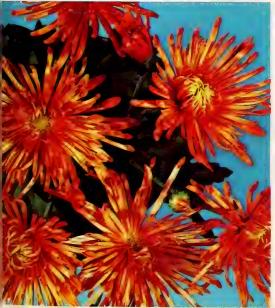

#### say Hello to Autum Agricultural Library 3 1975 ★ MAR Waltz. Time (illustrated on front cover) U. S. Depertment of Agriculture Creamy center, gradually progressing to pastel pink edges and finally blush-pink. Very double, fine textured, huge. Tall, vigorous. Great to cut. (Created by Rod Cumming.) \$1.25 ea.-3 or more, \$1.10 ea. Golden Regards NEW (illustrated on front cover) Low-growing Cushion. A noteworthy sport of Best Regards. Bright glossy yellow blooms, often 4 inches across. Typical lush cushion habit. Blooms Mid-Septembienal Agricultural Library RECEIVED Superb addition to fall gardens. \$1.25 ea.—3 or more, \$1.10 ea. 3 1975 MAR Volunteer U. S. Department Enliture Large flowers with a strong color that lasts beautifully-dark burgundy-red in the bud, unfolding to deep velvety red blooms. Delightful sprays on upright plants, resisting wind and rain. Midseason. \$1.25 ea.—3 or more, \$1.10 ea. CHAPEL BELLS **OFFER 63 8 Great Decorative Mums** (Illustrated on these two pages) CHAPEL BELLS COPPERSMITH **DESERT CACTUS** VOLUNTEER DIVA FOLKSINGER **GOOD HUMOR** VOLUNTEER YELLOW ABUNDANCE YELLOW ABUNDANCE \$8.35 Folksinger Our picture gives only a hint of this pleasing mum's flower. Pure chrome-yellow, opening from a light bronze bud. Informal in shape and perfect to cut. A vigorous, upright grower, starting to bloom early. FOLKSINGER \$1.25 ea.-3 or more, \$1.10 ea. **DESERT CACTUS** Chapel Bells Dazzling white blooms touched a rich creamy yellow at the center. Firm texture and well-defined form. The sturdy, upright plant blooms in early October. The purest white we know and is absolutely unsurpassed for cutting.